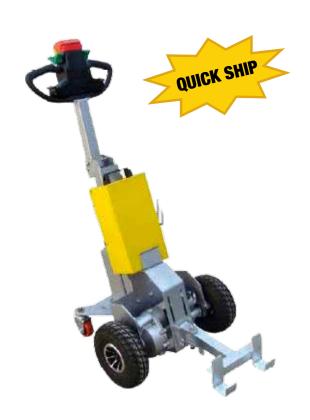

## **Stainless Steel Electric Tugger**

## **Features**

 Widely used in workshop, supermarket, airport for pulling trolley

## **Technical Data**

| MODEL:                    | XFT1000                                              |
|---------------------------|------------------------------------------------------|
| DRIVING MOTOR:            | DC motor 24V, 400W                                   |
| TRACTION CAPACITY:        | > 1,000 kg   >2,204 lb                               |
| TRAVEL SPEED:             | $0\sim5.5$ km/hour   $0\sim3.4$ mile/hour            |
| SPEED CONTROLLER:         | Speed and acceleration are freely programmable       |
| BATTERY:                  | Portable type 24V/20Ah, Weight 14 kg   31 lb         |
| CHARGER:                  | 24V/3A                                               |
| TIRES:                    | Pneumatic 250 X 85mm   9.8" x 3.3"                   |
| NET WEIGHT INCL. BATTERY: | 59 kg   130 lb                                       |
| WITH:                     | 590 mm   23.2"                                       |
| LENGTH WITHOUT HOOK:      | 740 mm   29.1"                                       |
| HANDLE HEIGHT:            | Adjustable 765~1250 mm   30.1" x 49.2"               |
| STANDARD PROVIDED WITH:   | Battery, battery charger, standard hook              |
| OPTIONS:                  | Spare battery, special hooks, no-marking solid tires |